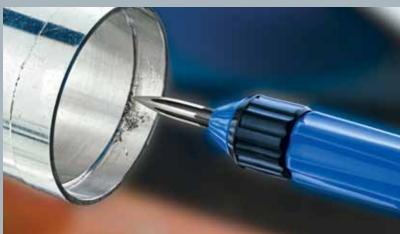

# **NON SCRATCH** NG1910

Removing burrs from workpieces may sometimes leave unsightly scratches, Noga's NG-1 handle with the NEW non scratch blade with safety cap will prevent friction therefore eliminating scratches. Works best on steel, aluminum and plastic materials.

INCLUDES: NG-1 handle and S91 blade.

# Non Scratch HSS Blade with safety cap BS9110 Plastic safety cap will protect workpiece surface