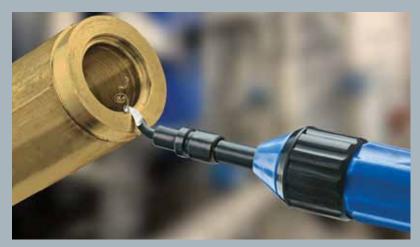

# **NON SCRATCH** NG1910

Removing burrs from workpieces may sometimes leave unsightly scratches, Noga's NG-1 handle with the NEW non scratch blade with safety cap will prevent friction therefore eliminating scratches. Works best on steel, aluminum and plastic materials.

INCLUDES: NG-1 handle and S91 blade.

# Non Scratch HSS Blade with safety cap BS9110 Plastic safety cap will protect workpiece surface