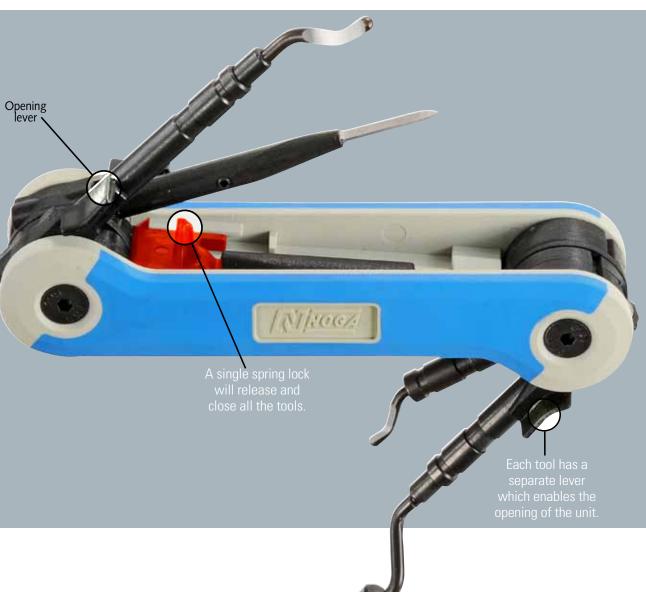

### **MULTIBURR** RG1000

The handy universal deburring set with multipurpose blades will help you produce a perfect finish for a wide variety of jobs.

This innovative tool set has 4 folding shafts which can be easily locked into position for the duration of the work and then folded neatly back into the handle allowing the tool to be carried simply anywhere.