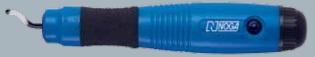

### **SOFT GRIP** SG1000

Ergonomically designed handle for ease of use. At front end 2 holes can take both S and N blades.

SG handle, S100 and N10 Cobalt blades.

- TO INSERT BLADE
   Hold handle in left and blade right hand.
   Push blade in and simultaneously turn blade CW.