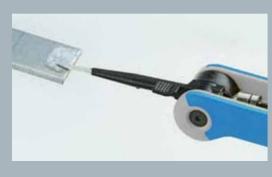

### **MULTIBURR** RG1000

The handy universal deburring set with multipurpose blades will help you produce a perfect finish for a wide variety of jobs.

This innovative tool set has 4 folding shafts which can be easily locked into position for the duration of the work and then folded neatly back into the handle allowing the tool to be carried simply anywhere.

### D50 Scraper Blade

ideal for tool and die makers