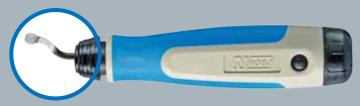

# **NON SCRATCH** NG1910

Removing burrs from workpieces may sometimes leave unsightly scratches, Noga's NG-1 handle with the NEW non scratch blade with safety cap will prevent friction therefore eliminating scratches. Works best on steel, aluminum and plastic materials.

INCLUDES: NG-1 handle and S91 blade.

# Non Scratch HSS Blade with safety cap BS9110 Plastic safety cap will protect workpiece surface