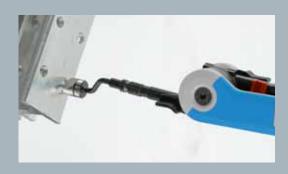

### **MULTIBURR** RG1000

The handy universal deburring set with multipurpose blades will help you produce a perfect finish for a wide variety of jobs.

This innovative tool set has 4 folding shafts which can be easily locked into position for the duration of the work and then folded neatly back into the handle allowing the tool to be carried simply anywhere.

#### S10 Blade

Works best on steel, aluminum and plastic

### 10.4 mm Rotodrive Countersink Blade

Quickest way to chamfer.

#### N2 Blade

Works best on brass and cast iron