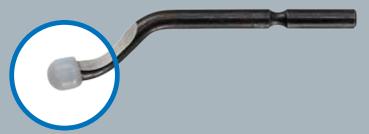

# Non Scratch HSS Blade with safety cap BS9110 Plastic safety cap will protect workpiece surface