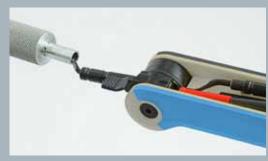

### **MULTIBURR** RG1000

The handy universal deburring set with multipurpose blades will help you produce a perfect finish for a wide variety of jobs.

This innovative tool set has 4 folding shafts which can be easily locked into position for the duration of the work and then folded neatly back into the handle allowing the tool to be carried simply anywhere.

#### S10 Blade

Works best on steel, aluminum and plastic

### 10.4 mm Rotodrive Countersink Blade

Quickest way to chamfer.

#### N2 Blade

Works best on brass and cast iron