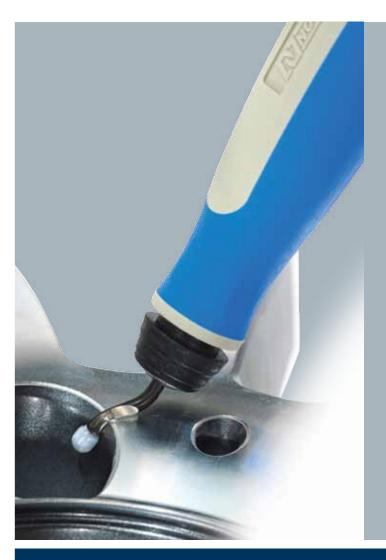

# **NON SCRATCH** NG1910

Removing burrs from workpieces may sometimes leave unsightly scratches, Noga's NG-1 handle with the NEW non scratch blade with safety cap will prevent friction therefore eliminating scratches. Works best on steel, aluminum and plastic materials.

INCLUDES: NG-1 handle and S91 blade.

# Non Scratch HSS Blade with safety cap BS9110 Plastic safety cap will protect workpiece surface